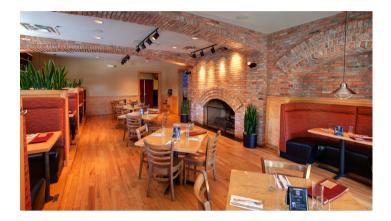

#### barrel room | capacity 50 seated

located on the lower level, with direct access to outside patio area. includes a fireplace.