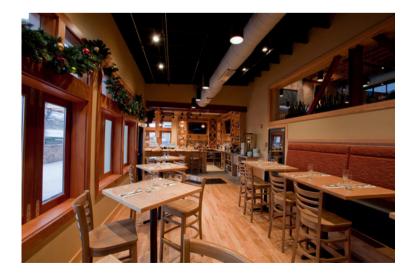

#### main bar + congressional | capacity 65 seated

the main bar space can be rented out with the congressional room.