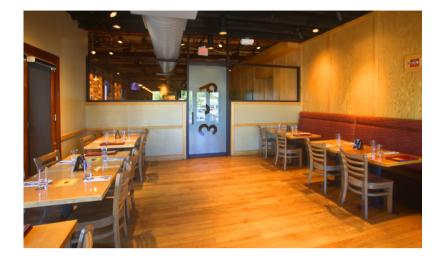

#### congressional | capacity 25 seated

located on the lower level, next to the main bar.