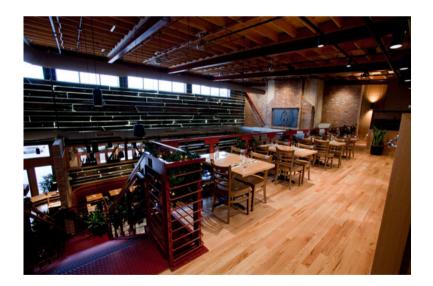

#### mezzanine | capacity 30 seated

located on the upper level, it is not handicap accessible. can be combined with the mezz patio for an indoor + outdoor private space.